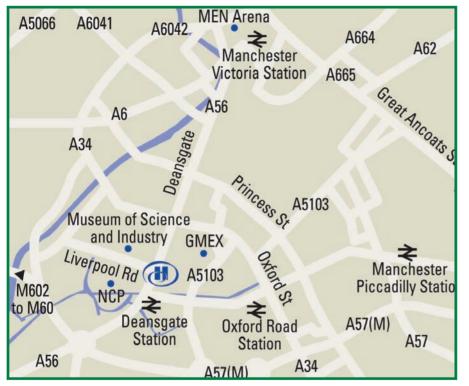

## How to get there

**BY RAIL:** Manchester Victoria; Piccadilly and Oxford Road Train Stations.

From Manchester Victoria Station: Head west on Victoria Station Approach toward Walker's Croft. Turn left at A56/Victoria St. Slight left to stay on A56/Victoria St, continue to follow A56. Turn left at Trafford St, hotel on the right.

From Piccadilly Station: Head south on A6/London Rd towards B6469/Fairfield St. Turn right at B6469/Fairfield St, continue to follow B6469. Slight right at Whitworth St W. Turn right at A5103/ Albion St. Slight left to stay on A5103/Albion St. Turn left at Trafford St, hotel on the left.

From Oxford Road Station: Head northeast on Station Approach toward B6469/Whitworth St W. Turn left at B6469/Whitworth St W. Slight right at Whitworth St W. Turn right at A5103/ Albion St. Slight left to stay on A5103/Albion St. Turn left at Trafford St, hotel on the left.

CAR PARK: The nearest public car park is Great Northern NCP in Watson Street.